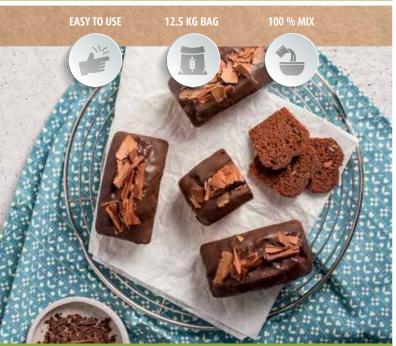

#### ANCIENT GRAINS ULTIMATE 16KG

- 50% base, only add flour, yeast and water
- Contains true ancient grains, Einkorn and Emmer
- Features a high amount of visible seeds
- Additional premium ingredients like spelt sourdough and baker's honey
- · Serves the consumer trend for traditional food with true flavours
- Size: 16kg