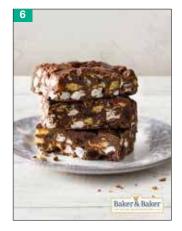

lgian plain, milk and white chocolate chunks UV







| 88326    | Chocolate Bar Cake                       | 30x92g |
|----------|------------------------------------------|--------|
| 88327    | Ginger Loaf Cake with Speculoos Frosting | 18x88g |
| Slices 8 | k Tray Bakes                             |        |
|          |                                          |        |

93036 ■ BAKO SELECT Vanilla Slice Two layers of pastry filled with a creamy whipped custard filling, topped with a white fondant and decorated with a chocolate flavoured feathering.

81780 Pfalzgraf Apple & Almond Slice 20x120g Fresh Apple slices within a light sponge cake, sprinkled with roast almond pieces

Vanilla Sponge Cake with Vanilla Frosting

24x97g

24x97g

**Salted Caramel Frosting** 

88325















| 82677  | Pfalzgraf Chocolate & Cherry Slices                                                                                                         | 20x100g   |
|--------|---------------------------------------------------------------------------------------------------------------------------------------------|-----------|
| 82675  | Pfalzgraf Chocolate & Coconut Slices                                                                                                        | 20x112.5g |
| 82676  | Pfalzgraf Plum Butter Crumble Slices                                                                                                        | 20x112g   |
| Cupcal | ces