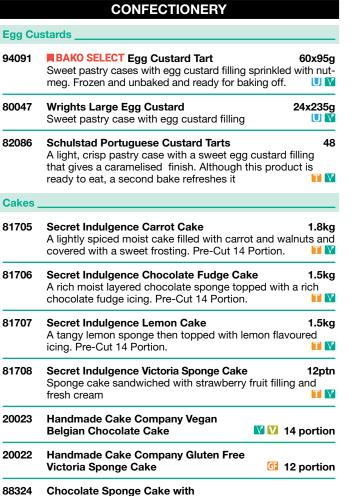

|
| 81121 | Baker & Baker Chocolate Chip Flapjack Ready to bake, luxury flapjack, made with oats, but real Belgian plain, milk and white chocolate chunks              | 60x80g<br>ter and                   |
| 81122 | Baker & Baker Fruit Flapjack Ready to bake, luxury flapjack, made with oats, but cranberries, sultanas and sunflower seeds                                 | <b>60x80g</b><br>ter,<br><b>U</b> ₩ |
|       | SHORTBREAD                                                                                                                                                 |                                     |

**Baker & Baker Triple Chocolate Shortbread** 

Ready to bake all butter, luxury shortbread squares made with real Belgian plain, milk and white chocolate chunks UV







| 88326    | Chocolate Bar Cake                       | 30x92g |
|----------|------------------------------------------|--------|
| 88327    | Ginger Loaf Cake with Speculoos Frosting | 18x88g |
| Slices 8 | k Tray Bakes                             |        |
|          |                                          |        |

93036 ■ BAKO SELECT Vanilla Slice Two layers of pastry filled with a creamy whipped custard filling, topped with a white fondant and decorated with a chocolate flavoured feathering.

81780 Pfalzgraf Apple & Almond Slice 20x120g Fresh Apple slices within a light sponge cake, sprinkled with roast almond pieces

Vanilla Sponge Cake with Vanilla Frosting

24x97g

24x97g

**Salted Caramel Frosting** 

88325















| 82677  | Pfalzgraf Chocolate & Cherry Slices