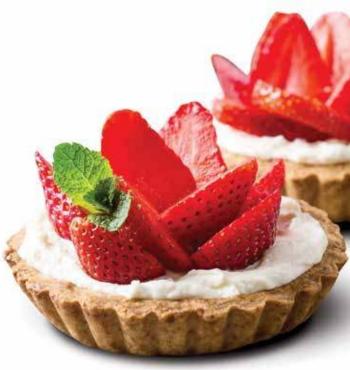

#### ANCIENT GRAINS ULTIMATE 16KG

- 50% base, only add flour, yeast and water
- · Contains true ancient grains, Einkorn and Emmer
- Features a high amount of visible seeds
- Additional premium ingredients like spelt sourdough and baker's honey
- · Serves the consumer trend for traditional food with true flavours
- · Size: 16kg