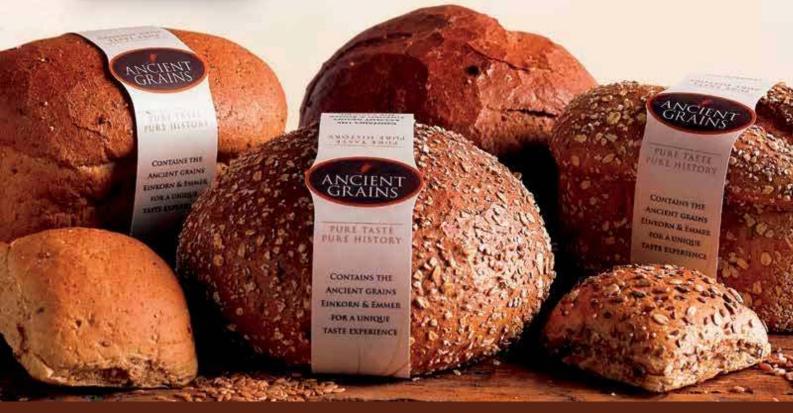

# ANCIENT GRAINS THE PURE TASTE OF ANCIENT GRAINS EINKORN & EMMER

Bread has been the staple food of mankind for thousands and thousands of years. Nowadays, each culture can choose from an infinite variety of unique flavours and mouth-watering recipes. However, no matter where they are from, all breads in the world share a common history, a common starting point - true ancient grains - Emmer, Einkorn and Spelt. The names of ancient grains may sound unfamiliar to most of us although they had nourished our ancestors for centuries and also played a vital part in the history of baking.

#### ANCIENT GRAINS ULTIMATE 16KG

- 50% base, only add flour, yeast and water
- · Contains true ancient grains, Einkorn and Emmer
- Features a high amount of visible seeds
- Additional premium ingredients like spelt sourdough and baker's honey
- · Serves the consumer trend for traditional food with true flavours
- · Size: 16kg