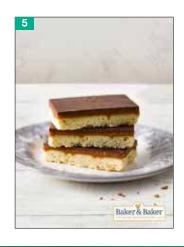

Belgian plain, milk and white chocolate chunks UV







| 88326    | Chocolate Bar Cake                       | 30x92g |
|----------|------------------------------------------|--------|
| 88327    | Ginger Loaf Cake with Speculoos Frosting | 18x88g |
| Slices 8 | k Tray Bakes                             |        |
|          |                                          |        |

93036 ■ BAKO SELECT Vanilla Slice Two layers of pastry filled with a creamy whipped custard filling, topped with a white fondant and decorated with a chocolate flavoured feathering.

81780 Pfalzgraf Apple & Almond Slice 20x120g Fresh Apple slices within a light sponge cake, sprinkled with roast almond pieces

Vanilla Sponge Cake with Vanilla Frosting

24x97g

24x97g

**Salted Caramel Frosting** 

88325















| 82677  | Pfalzgraf Chocolate & Cherry Slices                                                                                                         | 20x100g   |
|--------|---------------------------------------------------------------------------------------------------------------------------------------------|-----------|
| 82675  | Pfalzgraf Chocolate & Coconut Slices                                                                                                        | 20x112.5g |
| 82676  | Pfalzgraf Plum Butter Crumble Slices                                                                                                        | 20x112g   |
| Cupcal | ces