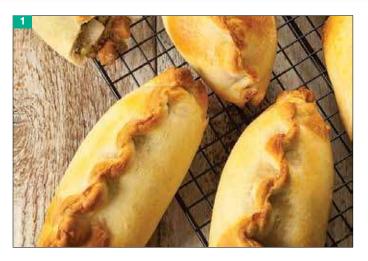

ion filling encased in pastry                                                                                         |
| 81106   | Greenhalghs Large Potato & Meat Pie 24x273g Large circular shaped pie with a potato, meat and onion filling encased in pastry                                                                                    |
| 81101   | Greenhalghs Meat Pie 54x157g Circular shaped pie with a minced meat filling encased in crispy pastry                                                                                                             |
| 83281   | Wrights Meatball Marinara Lattice 36x175g Filled with meatballs and melted gruyere cheese with a rich tomato sauce and encased in puff pastry                                                                    |



















### **Pasties**

# 84099

### **■ BAKO SELECT Pasty**

glazed; ready to bake.

and fresh vegetables

30x217g

A frozen and unbaked pasty, made with a blend of vegetables and tender minced beef encased in pastry and glazed; ready to bake.

# 84098

### **■BAKO SELECT Large Pasty**

24x282g

20x283g

A frozen and unbaked large pasty, made with a blend of vegetables and tender minced beef encased in pastry and glazed; ready to bake.

84226 BAKO SELECT D Shaped Pasty
Vegetables and tender minced beef encased in pastry and
Minced Beef & Vegetables in a D shaped light puff pastry

84108 Wrights D Shaped Pasty
A blend of minced beef and vegetables, encased in light puff pastry.

80033 Wrights Traditional Pasty 30x216g
Traditional vegetable and beef filling encased in puff pastry U

80715