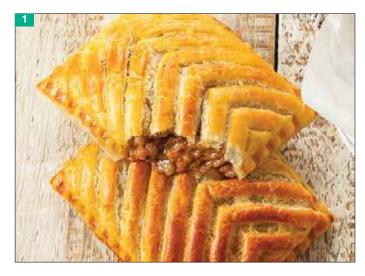

eat and onion filling encased in pastry                                                                                         |
| 81106   | Greenhalghs Large Potato & Meat Pie 24x273g Large circular shaped pie with a potato, meat and onion filling encased in pastry                                                                                    |
| 81101   | Greenhalghs Meat Pie 54x157g Circular shaped pie with a minced meat filling encased in crispy pastry                                                                                                             |
| 83281   | Wrights Meatball Marinara Lattice 36x175g Filled with meatballs and melted gruyere cheese with a rich tomato sauce and encased in puff pastry                                                                    |



















### **Pasties**

# 84099

### **■ BAKO SELECT Pasty**

glazed; ready to bake.

and fresh vegetables

30x217g

A frozen and unbaked pasty, made with a blend of vegetables and tender minced beef encased in pastry and glazed; ready to bake.

# 84098

### **■BAKO SELECT Large Pasty**

24x282g

20x283g

A frozen and unbaked large pasty, made with a blend of vegetables and tender minced beef encased in pastry and glazed; ready to bake.

84226 BAKO SELECT D Shaped Pasty
Vegetables and tender minced beef encased in pastry and
Minced Beef & Vegetables in a D shaped light puff pastry

84108 Wrights D Shaped Pasty
A blend of minced beef and vegetables, encased in light puff pastry.

80033 Wrights Traditional Pasty 30x216g
Traditional vegetable and beef filling encased in puff pastry