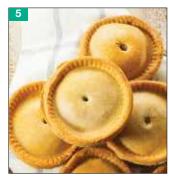

onion filling encased in pastry                                                                                         |
| 81106   | Greenhalghs Large Potato & Meat Pie 24x273g Large circular shaped pie with a potato, meat and onion filling encased in pastry                                                                                    |
| 81101   | Greenhalghs Meat Pie 54x157g Circular shaped pie with a minced meat filling encased in crispy pastry                                                                                                             |
| 83281   | Wrights Meatball Marinara Lattice 36x175g Filled with meatballs and melted gruyere cheese with a rich tomato sauce and encased in puff pastry                                                                    |



















### **Pasties**

# 84099

### **■ BAKO SELECT Pasty**

glazed; ready to bake.

and fresh vegetables

30x217g

A frozen and unbaked pasty, made with a blend of vegetables and tender minced beef encased in pastry and glazed; ready to bake.

# 84098

### **■BAKO SELECT Large Pasty**

24x282g

20x283g

A frozen and unbaked large pasty, made with a blend of vegetables and tender minced beef encased in pastry and glazed; ready to bake.

84226 BAKO SELECT D Shaped Pasty
Vegetables and tender minced beef encased in pastry and
Minced Beef & Vegetables in a D shaped light puff pastry

84108 Wrights D Shaped Pasty
A blend of minced beef and vegetables, encased in light puff pastry.

80033 Wrights Traditional Pasty 30x216g
Traditional vegetable and beef filling encased in puff pastry U

8071