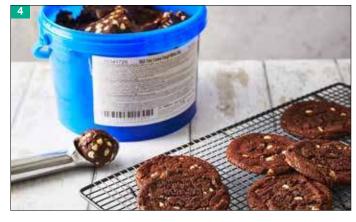

8311      | BAKO SELECT Double Belgian Chocolate Cookie Puck                                                                                                  | 90x55g                            |
| 88312      | BAKO SELECT Belgian White Chocolate Cookie Puck                                                                                                   | 90x55g                            |
| 88313      | BAKO SELECT Belgian White Chocolate & Raspberry Cookie Puck                                                                                       | 90x55g                            |
| 88315<br>2 | BAKO SELECT Filled Dark Chocolate Cookie Dark Chocolate Cookie with Dark and White Cho                                                            | ocolate                           |









| 3     | Chocolate Chip cookie with a caramel filling. Ready                                                                   | to bake           |
|-------|-----------------------------------------------------------------------------------------------------------------------|-------------------|
| 88256 | Baker & Baker Milk Chocolate Supreme<br>Cookie Pucks<br>A soft chewy cookie, plain dough, with milk chocola<br>pieces | <b>90x50g</b> ate |
| 88265 | Baker & Baker Double Chocolate Supreme<br>Cookie Pucks<br>Chocolate cookie dough with milk chocolate chips            | 90x50g            |

| 81052 | Baker & Baker White Chocolate Supreme                                  |      |
|-------|------------------------------------------------------------------------|------|
|       | Cookie