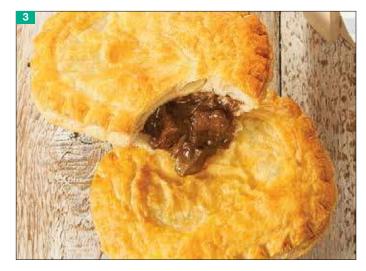

and onion filling encased in pastry                                                                                         |
| 81106   | Greenhalghs Large Potato & Meat Pie 24x273g Large circular shaped pie with a potato, meat and onion filling encased in pastry                                                                                    |
| 81101   | Greenhalghs Meat Pie 54x157g Circular shaped pie with a minced meat filling encased in crispy pastry                                                                                                             |
| 83281   | Wrights Meatball Marinara Lattice 36x175g Filled with meatballs and melted gruyere cheese with a rich tomato sauce and encased in puff pastry                                                                    |



















### **Pasties**

# 84099

### **■ BAKO SELECT Pasty**

glazed; ready to bake.

and fresh vegetables

30x217g

A frozen and unbaked pasty, made with a blend of vegetables and tender minced beef encased in pastry and glazed; ready to bake.

# 84098

### **■BAKO SELECT Large Pasty**

24x282g

20x283g

A frozen and unbaked large pasty, made with a blend of vegetables and tender minced beef encased in pastry and glazed; ready to bake.

84226 BAKO SELECT D Shaped Pasty
Vegetables and tender minced beef encased in pastry and
Minced Beef & Vegetables in a D shaped light puff pastry

84108 Wrights D Shaped Pasty
A blend of minced beef and vegetables, encased in light puff pastry.

80033 Wrights Traditional Pasty 30x216g
Traditional vegetable and beef filling encased in puff pastry U