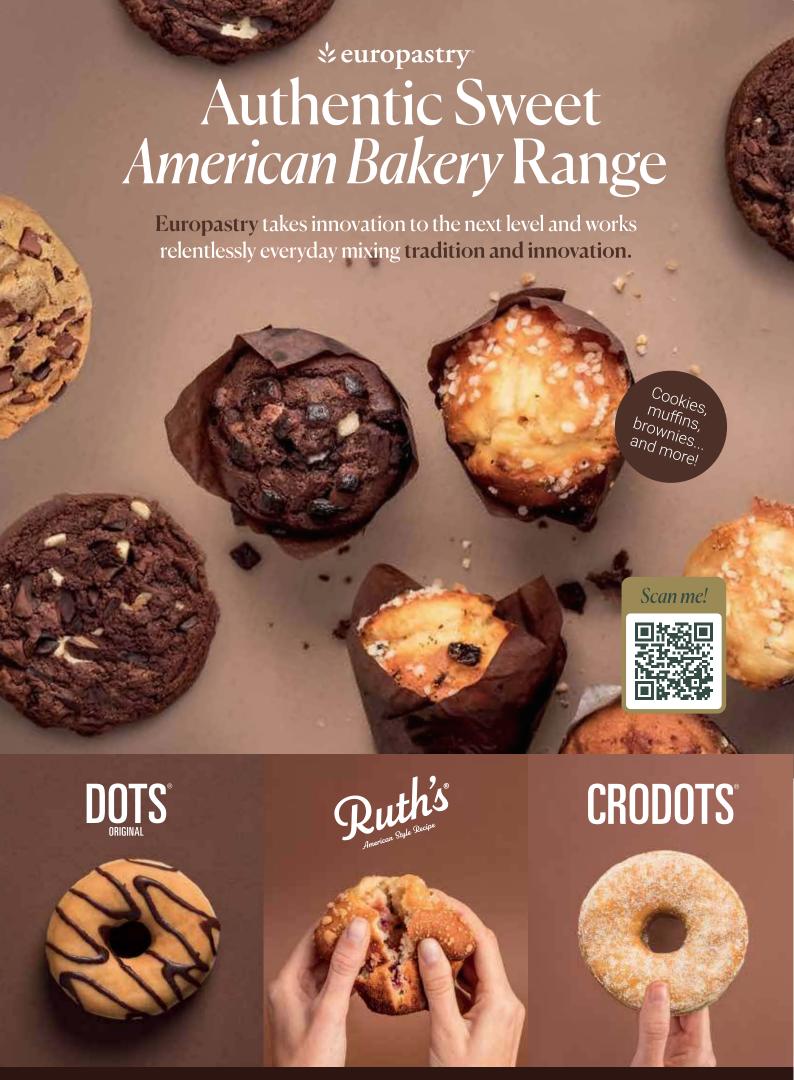

|
| 32202    | Dots Crodots 24x80g                                                                                                                                                               |
| 88300    | Dots Berliner Plain 36                                                                                                                                                            |
| 52041    | DOTS Balldot Kakao Donut 36                                                                                                                                                       |
| 52042    | DOTS Pop Dot Strawberry Sensation Donut 88                                                                                                                                        |











| Ring _     |                                                                                                                                                   |                                   |
|------------|---------------------------------------------------------------------------------------------------------------------------------------------------|-----------------------------------|
| 88250      | ■ BAKO SELECT Ring Doughnuts Unsugared Ring Doughnut. Bulk Packed and Fro                                                                         | <b>48x45g</b><br>ozen. <b>™ ™</b> |
| 81862<br>1 | Baker & Baker Classic Ring Doughnuts, Asso (12 White,12 Strawberry & 12 Chocolate) Ring doughnuts with chocolate, white and pink is sugar strands | 36x60g                            |
|