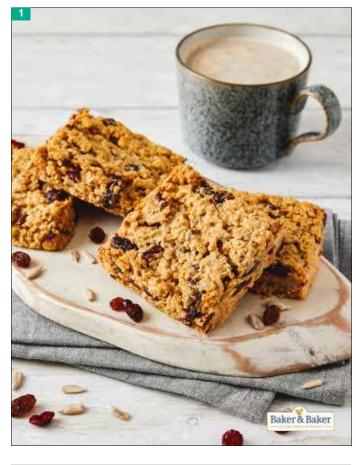

|
| 81121 | Baker & Baker Chocolate Chip Flapjack Ready to bake, luxury flapjack, made with oats, but real Belgian plain, milk and white chocolate chunks              | 60x80g<br>ter and                   |
| 81122 | Baker & Baker Fruit Flapjack Ready to bake, luxury flapjack, made with oats, but cranberries, sultanas and sunflower seeds                                 | <b>60x80g</b><br>ter,<br><b>U</b> ₩ |
|       | SHORTBREAD                                                                                                                                                 |                                     |

**Baker & Baker Triple Chocolate Shortbread** 

Ready to bake all butter, luxury shortbread squares made with real Belgian plain, milk and white chocolate chunks UV







| 88326    | Chocolate Bar Cake                       | 30x92g |
|----------|------------------------------------------|--------|
| 88327    | Ginger Loaf Cake with Speculoos Frosting | 18x88g |
| Slices 8 | k Tray Bakes                             |        |
|          |                                          |        |

93036 ■ BAKO SELECT Vanilla Slice Two layers of pastry filled with a creamy whipped custard filling, topped with a white fondant and decorated with a chocolate flavoured feathering.

81780 Pfalzgraf Apple & Almond Slice 20x120g Fresh Apple slices within a light sponge cake, sprinkled with roast almond pieces

Vanilla Sponge Cake with Vanilla Frosting

24x97g

24x97g

**Salted Caramel Frosting** 

88325















| 82677  | Pfalzgraf Chocolate & Cherry Slices