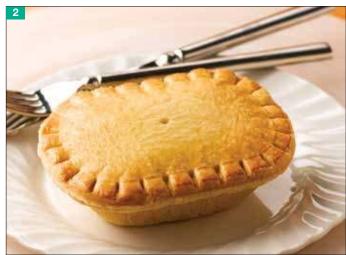

t and onion filling encased in pastry                                                                                         |
| 81106   | Greenhalghs Large Potato & Meat Pie 24x273g Large circular shaped pie with a potato, meat and onion filling encased in pastry                                                                                    |
| 81101   | Greenhalghs Meat Pie 54x157g Circular shaped pie with a minced meat filling encased in crispy pastry                                                                                                             |
| 83281   | Wrights Meatball Marinara Lattice 36x175g Filled with meatballs and melted gruyere cheese with a rich tomato sauce and encased in puff pastry                                                                    |



















### **Pasties**

# 84099

### **■ BAKO SELECT Pasty**

glazed; ready to bake.

and fresh vegetables

30x217g

A frozen and unbaked pasty, made with a blend of vegetables and tender minced beef encased in pastry and glazed; ready to bake.

# 84098

### **■BAKO SELECT Large Pasty**

24x282g

20x283g

A frozen and unbaked large pasty, made with a blend of vegetables and tender minced beef encased in pastry and glazed; ready to bake.

84226 BAKO SELECT D Shaped Pasty
Vegetables and tender minced beef encased in pastry and
Minced Beef & Vegetables in a D shaped light puff pastry

84108 Wrights D Shaped Pasty
A blend of minced beef and vegetables, encased in light puff pastry.

80033 Wrights Traditional Pasty 30x216g
Traditional vegetable and beef filling encased in puff pastry U