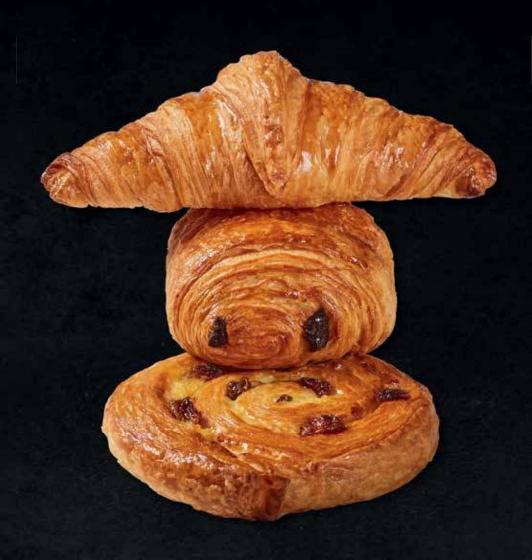

-------------------------------------------------------------|------|
|       | Cookie Pucks 90 A soft chewy cookie, plain dough, with white chocolate | x50g |
|       | pieces                                                                 | U    |

Baker & Baker Chocolate Chip Scoop & Bake 5kg
A crisp cookie with a chewy centre, scoop to size then bake 80818

Baker & Baker White Chocolate Chip Scoop & Bake 5kg 80819 A crisp cookie with a chewy centre, scoop to size then bake - chocolate dough with white chocolate chips

Chips filled with chocolate sauce. Ready to bake.



# **«SAVOUREUX»** PASTRIES

MADE WITH A RECIPE RICH IN BUTTER, THESE CRISPY VIENNESE PASTRIES WITH INTENSE NOTES ARE CHARACTERISED BY THEIR MELTING TEXTURE. THESE DELICIOUS VIENNESE PASTRIES ARE MADE WITH FINE BUTTER.



Code 20205 Croissant 70g x 60

RTB

Code 20202 Pain au chocolat 75g x 70

RTB

Code 20203 Pain aux raisins 110g x 60

RTB



| 81597 | Ruth's Triple Chocolate Chunk Cookie Puck<br>Luxury Pucks with a high level of indulgent inclusions<br>vide a simple and easy way to get freshly baked coo |                                     |
|-------|------------------------------------------------------------------------------------------------------------------------------------------------------------|-------------------------------------|
| 56260 | Ruth's White Chocolate Mega Cookie Puck Quick and easy to bake, helping you to create that much-loved, fresh out of the oven aroma and taste               | 40x107g                             |
| 56261 | Ruth's Double Chocolate Mega Cookie Puck<br>Quic