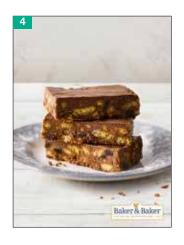

eal Belgian plain, milk and white chocolate chunks UV







| 88326    | Chocolate Bar Cake                       | 30x92g |
|----------|------------------------------------------|--------|
| 88327    | Ginger Loaf Cake with Speculoos Frosting | 18x88g |
| Slices 8 | k Tray Bakes                             |        |
|          |                                          |        |

93036 ■ BAKO SELECT Vanilla Slice Two layers of pastry filled with a creamy whipped custard filling, topped with a white fondant and decorated with a chocolate flavoured feathering.

81780 Pfalzgraf Apple & Almond Slice 20x120g Fresh Apple slices within a light sponge cake, sprinkled with roast almond pieces

Vanilla Sponge Cake with Vanilla Frosting

24x97g

24x97g

**Salted Caramel Frosting** 

88325















| 82677  | Pfalzgraf Chocolate & Cherry Slices                                                                                                         | 20x100g   |
|--------|---------------------------------------------------------------------------------------------------------------------------------------------|-----------|
| 82675  | Pfalzgraf Chocolate & Coconut Slices                                                                                                        | 20x112.5g |
| 82676  | Pfalzgraf Plum Butter Crumble Slices                                                                                                        | 20x112g   |
| Cupcal | ces