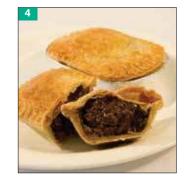

d onion filling encased in pastry                                                                                         |
| 81106   | Greenhalghs Large Potato & Meat Pie 24x273g Large circular shaped pie with a potato, meat and onion filling encased in pastry                                                                                    |
| 81101   | Greenhalghs Meat Pie 54x157g Circular shaped pie with a minced meat filling encased in crispy pastry                                                                                                             |
| 83281   | Wrights Meatball Marinara Lattice 36x175g Filled with meatballs and melted gruyere cheese with a rich tomato sauce and encased in puff pastry                                                                    |



















### **Pasties**

# 84099

### **■ BAKO SELECT Pasty**

glazed; ready to bake.

and fresh vegetables

30x217g

A frozen and unbaked pasty, made with a blend of vegetables and tender minced beef encased in pastry and glazed; ready to bake.

# 84098

### **■BAKO SELECT Large Pasty**

24x282g

20x283g

A frozen and unbaked large pasty, made with a blend of vegetables and tender minced beef encased in pastry and glazed; ready to bake.

84226 BAKO SELECT D Shaped Pasty
Vegetables and tender minced beef encased in pastry and
Minced Beef & Vegetables in a D shaped light puff pastry

84108 Wrights D Shaped Pasty
A blend of minced beef and vegetables, encased in light puff pastry.

80033 Wrights Traditional Pasty 30x216g
Traditional vegetable and beef filling encased in puff pastry U

80