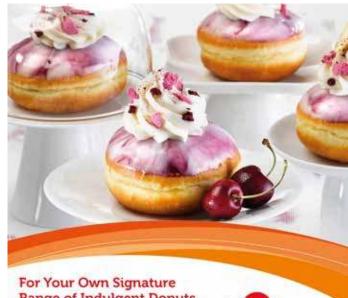

| 12.5kg                         |
|       | <b>BISCUIT CRUMB/PIECES</b>                                                                                                                                                                       |                                |
|       |                                                                                                                                                                                                   |                                |

30452 BAKO SELECT Grade 3 Biscuit Crumb 25kg A digestive biscuit crumb, great for creating bases for bakes such as Millionaire Shortbreads or as a topping for Cupcakes.



For Your Own Signature Range of Indulgent Donuts try our Donut Mixes, Fillings & Glazes



| 30453    | A digestive biscuit crumb, great for creating bases for bakes such as Millionaire Shortbreads or as a topping Cupcakes.                                                             | 25kg<br>for<br>☑        |
|----------|-------------------------------------------------------------------------------------------------------------------------------------------------------------------------------------|-------------------------|
| 60146    | <b>Bakels Biscuit Crumb</b><br>Simply add melted butter or margarine and press into<br>for a quick and easy to prepare base for cheesecakes<br>fonds.                               | •                       |
| 38216    | Cereal Innovations Biscuit Crum