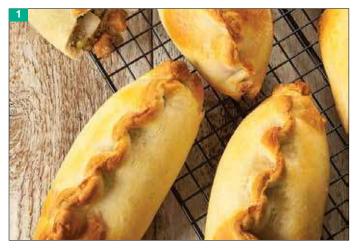

### Let us do the hard work for you

These carefully selected products are quick and easy to add to your counter. Just thaw and serve, bake off or decorate.

| Status<br>(Refer<br>to Key) | Code           | Description                                  | Pack<br>Size | Ambient (A)<br>Frozen (F)<br>Chilled (C) | Thaw &<br>Serve (T)<br>Unbaked (U)<br>Part Baked (P) |
|-----------------------------|----------------|----------------------------------------------|--------------|------------------------------------------|------------------------------------------------------|
| COOKIE                      | PUCKS          |                                              |              |                                          |                                                      |
| V                           | 88310          | Belgian Chocolate Cookie Pucks               | 90           | F                                        | U                                                    |
|                             | 88311          | Double Belgian Chocolate Cookie Pucks        | 90           | F                                        | U                                                    |
|                             | 88312          | White Belgian Chocolate Cookie Pucks         | 90           | F                                        | U                                                    |
|                             | 88313          | White Belgian Chocolate & Raspberry          | 90           | F                                        | U                                                    |
|                             | 88316          | Cookie Pucks<br>Salted Caramel Filled Cookie | 100x80       | F                                        | U                                                    |
|                             | 88315          | Chocolate Filled Cookie                      | 100x80       | F                                        | U                                                    |
| OUGH                        |                |                                              |              |                                          |                                                      |
| V                           | 81418          | Unsugared Jam Ball Doughnut                  | 80x76G       | F                                        | Т                                                    |
|                             | 81419          | Sugared Jam Ball Doughnut                    | 80x76G       | F                                        | T                                                    |
|                             | 88249          | Finger Doughnut                              | 56x50G       | F                                        | T                                                    |
|                             | _              |                                              |              | · · ·                                    |                                                      |
| V                           | 88250          | Ring Doughnut                                | 48x50G       | F                                        | Т                                                    |
| V                           | 94102          | Chocolate & Hazelnut Filled Doughnut         | 36x90G       | F                                        | Т                                                    |
| V                           | 94103          | Custard Filled Doughnut                      | 36x90G       | F                                        | Т                                                    |
| V                           | 93980          | Fruits Of The Forest Filled Doughnut         | 36x90G       | F                                        | Т                                                    |
| /UFFIN                      | S              |                                              |              |                                          |                                                      |
| V                           | 81600          | Luxury Injected Lemon Muffin                 | 24x113G      | F                                        | Т                                                    |
| V                           | 81601          | Luxury Injected Triple                       | 24x111G      | F                                        | т                                                    |
|                             | 81604          | Chocolate Muffin<br>Wrapped Blueberry Muffin | 24x102G      | F                                        | T                                                    |
| V                           | 94019          | Wrapped Triple Chocolate Muffin              | 24x102G      | F                                        | T                                                    |
|                             | 94019          | Double Chocolate Muffin                      | 24x102G      | F                                        | T                                                    |
|                             |                |                                              |              |                                          |                                                      |
| Y                           | 94093          | Blueberry Muffin                             | 24x102G      | F                                        | Т                                                    |
| V                           | 93981          | Luxury Injected Salted Caramel Muffin        | 24x101G      | F                                        | Т                                                    |
| SAVOUF                      | RY SLIC        | ES                                           |              |                                          |                                                      |
| V                           | 94111          | Cheese & Onion Slice                         | 30x180G      | F                                        | U                                                    |
|                             | 94112          | Chicken & Mushroom Slice                     | 30x180G      | F                                        | U                                                    |
|                             | 94114          | Chicken Slice                                | 30x180G      | F                                        | U                                                    |
|                             | 94115          | Steak Slice                                  | 30x180G      | F                                        | U                                                    |
| V                           | 94116          | Vegetable Slice                              | 30x180G      | F                                        | U                                                    |
|                             | 94134          | Chicken Curry Slice                          | 30x180G      | F                                        | U                                                    |
|                             | 94013          | Bacon & Cheese Turnover                      | 30x148G      | F                                        | U                                                    |
|                             |                |                                              |              | F                                        | U                                                    |
| VV                          | 93170          | Vegan Red Thai Slice                         | 36x175g      |                                          | -                                                    |
|                             | 93208          | Breakfast Slice                              | 30x80G       | F                                        | U                                                    |
|                             | 93206          | Chip Shop Chicken Curry Slice                | 30x80G       | F                                        | U                                                    |
|                             | 93205          | Corned Beef Slice                            | 30x80G       | F                                        | U                                                    |
|                             | 93207          | Katsu Chicken Curry Slice                    | 30x80G       | F                                        | U                                                    |
| SAVOUR                      | RY PIES        |                                              |              |                                          |                                                      |
|                             | 94011          | Potato & Meat Pie                            | 24x268G      | F                                        | U                                                    |
|                             | 94037          | Chicken & Mushroom Pie                       | 24x200G      | F                                        | U                                                    |
|                             | 94137          | Steak Pie                                    | 32x190G      | F                                        | U                                                    |
|                             | 94138          | Steak & Kidney Pie                           | 32x190G      | F                                        | U                                                    |
|                             |                | SAGE ROLLS                                   | 52,7500      |                                          | 0                                                    |
| AVOUR                       |                |                                              | 70           | <b>_</b>                                 |                                                      |
| -                           | 80613          | 5" Sausage Roll                              | 72           | F                                        | U                                                    |
|                             | 80614          | 6" Sausage Roll                              | 66           | F                                        | U                                                    |
| _                           | 80615          | 8" Sausage Roll                              | 48           | F                                        | U                                                    |
| SAVOUR                      | RY PAST        |                                              |              |                                          |                                                      |
|                             | 84098          | Traditional Large Pasty                      | 24x282G      | F                                        | U                                                    |
|                             | 84099          | Traditional Pasty                            | 30x217G      | F                                        | U                                                    |
|                             | 84226          | D Shaped Pasty                               | 36x180G      | F                                        | U                                                    |
| ONFEC                       | TIONE          |                                              |              |                                          |                                                      |
| V                           | 94091          | Egg Custard Tart                             | 60x95G       | F                                        | U                                                    |
|                             | 93036          | Vanilla Slice                                | 24           | F                                        | T                                                    |
| V                           | 81112          | Yum Yums                                     | 24           | F                                        | Т                                                    |
|                             | UTITZ          |                                              | 24           | F                                        |                                                      |
| BREAD                       | 00000          | White Coundary is Discourse                  | 10,4000      | -                                        | -                                                    |
| VV                          | 82636          | White Sourdough Bloomer                      | 12x400G      | F                                        | Т                                                    |
|                             | 82637          | Multiseed Sourdough                          | 8x800G       | F                                        | Т                                                    |
| VV                          |                | 3 Cheese Jalapeño Sourdough                  | 12x400G      | F                                        | Т                                                    |
|                             | 82638          | S Cheese Jalapeno Sourdough                  | 12/1000      |                                          |                                                      |
|                             | 82638<br>82639 | Cheese & Onion Sourdough Baguette            | 12x400G      | F                                        | Т                                                    |
| V                           |                |                                              |              | F                                        | T<br>T                                               |