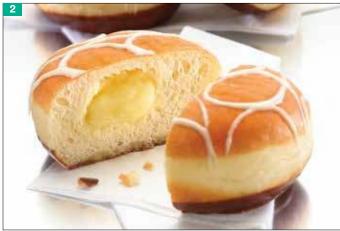

### Let us do the hard work for you

These carefully selected products are quick and easy to add to your counter. Just thaw and serve, bake off or decorate.

| Status<br>(Refer<br>to Key) | Code           | Description                                  | Pack<br>Size | Ambient (A)<br>Frozen (F)<br>Chilled (C) | Thaw &<br>Serve (T)<br>Unbaked (U)<br>Part Baked (P) |
|-----------------------------|----------------|----------------------------------------------|--------------|------------------------------------------|------------------------------------------------------|
| COOKIE                      | PUCKS          |                                              |              |                                          |                                                      |
| V                           | 88310          | Belgian Chocolate Cookie Pucks               | 90           | F                                        | U                                                    |
|                             | 88311          | Double Belgian Chocolate Cookie Pucks        | 90           | F                                        | U                                                    |
|                             | 88312          | White Belgian Chocolate Cookie Pucks         | 90           | F                                        | U                                                    |
|                             | 88313          | White Belgian Chocolate & Raspberry          | 90           | F                                        | U                                                    |
|                             | 88316          | Cookie Pucks<br>Salted Caramel Filled Cookie | 100x80       | F                                        | U                                                    |
|                             | 88315          | Chocolate Filled Cookie                      | 100x80       | F                                        | U                                                    |
| OUGH                        |                |                                              |              |                                          |                                                      |
| V                           | 81418          | Unsugared Jam Ball Doughnut                  | 80x76G       | F                                        | Т                                                    |
|                             | 81419          | Sugared Jam Ball Doughnut                    | 80x76G       | F                                        | T                                                    |
|                             | 88249          | Finger Doughnut                              | 56x50G       | F                                        | T                                                    |
|                             | _              |                                              |              | · · ·                                    |                                                      |
| V                           | 88250          | Ring Doughnut                                | 48x50G       | F                                        | Т                                                    |
| V                           | 94102          | Chocolate & Hazelnut Filled Doughnut         | 36x90G       | F                                        | Т                                                    |
| V                           | 94103          | Custard Filled Doughnut                      | 36x90G       | F                                        | Т                                                    |
| V                           | 93980          | Fruits Of The Forest Filled Doughnut         | 36x90G       | F                                        | Т                                                    |
| /UFFIN                      | S              |                                              |              |                                          |                                                      |
| V                           | 81600          | Luxury Injected Lemon Muffin                 | 24x113G      | F                                        | Т                                                    |
| V                           | 81601          | Luxury Injected Triple                       | 24x111G      | F                                        | т                                                    |
|                             | 81604          | Chocolate Muffin<br>Wrapped Blueberry Muffin | 24x102G      | F                                        | T                                                    |
| V                           | 94019          | Wrapped Triple Chocolate Muffin              | 24x102G      | F                                        | T                                                    |
|                             | 94019          | Double Chocolate Muffin                      | 24x102G      | F                                        | T                                                    |
|                             |                |                                              |              |                                          |                                                      |
| Y                           | 94093          | Blueberry Muffin                             | 24x102G      | F                                        | Т                                                    |
| V                           | 93981          | Luxury Injected Salted Caramel Muffin        | 24x101G      | F                                        | Т                                                    |
| SAVOUF                      | RY SLIC        | ES                                           |              |                                          |                                                      |
| V                           | 94111          | Cheese & Onion Slice                         | 30x180G      | F                                        | U                                                    |
|                             | 94112          | Chicken & Mushroom Slice                     | 30x180G      | F                                        | U                                                    |
|                             | 94114          | Chicken Slice                                | 30x180G      | F                                        | U                                                    |
|                             | 94115          | Steak Slice                                  | 30x180G      | F                                        | U                                                    |
| V                           | 94116          | Vegetable Slice                              | 30x180G      | F                                        | U                                                    |
|                             | 94134          | Chicken Curry Slice                          | 30x180G      | F                                        | U                                                    |
|                             | 94013          | Bacon & Cheese Turnover                      | 30x148G      | F                                        | U                                                    |
|                             |                |                                              |              | F                                        | U                                                    |
| VV                          | 93170          | Vegan Red Thai Slice                         | 36x175g      |                                          | -                                                    |
|                             | 93208          | Breakfast Slice                              | 30x80G       | F                                        | U                                                    |
|                             | 93206          | Chip Shop Chicken Curry Slice                | 30x80G       | F                                        | U                                                    |
|                             | 93205          | Corned Beef Slice                            | 30x80G       | F                                        | U                                                    |
|                             | 93207          | Katsu Chicken Curry Slice                    | 30x80G       | F                                        | U                                                    |
| SAVOUR                      | RY PIES        |                                              |              |                                          |                                                      |
|                             | 94011          | Potato & Meat Pie                            | 24x268G      | F                                        | U                                                    |
|                             | 94037          | Chicken & Mushroom Pie                       | 24x200G      | F                                        | U                                                    |
|                             | 94137          | Steak Pie                                    | 32x190G      | F                                        | U                                                    |
|                             | 94138          | Steak & Kidney Pie                           | 32x190G      | F                                        | U                                                    |
|                             |                | SAGE ROLLS                                   | 52,7500      |                                          | 0                                                    |
| AVOUR                       |                |                                              | 70           | <b>_</b>                                 |                                                      |
| -                           | 80613          | 5" Sausage Roll                              | 72           | F                                        | U                                                    |
|                             | 80614          | 6" Sausage Roll                              | 66           | F                                        | U                                                    |
| _                           | 80615          | 8" Sausage Roll                              | 48           | F                                        | U                                                    |
| SAVOUR                      | RY PAST        |                                              |              |                                          |                                                      |
|                             | 84098          | Traditional Large Pasty                      | 24x282G      | F                                        | U                                                    |
|                             | 84099          | Traditional Pasty                            | 30x217G      | F                                        | U                                                    |
|                             | 84226          | D Shaped Pasty                               | 36x180G      | F                                        | U                                                    |
| ONFEC                       | TIONE          |                                              |              |                                          |                                                      |
| V                           | 94091          | Egg Custard Tart                             | 60x95G       | F                                        | U                                                    |
|                             | 93036          | Vanilla Slice                                | 24           | F                                        | T                                                    |
| V                           | 81112          | Yum Yums                                     | 24           | F                                        | Т                                                    |
|                             | UTITZ          |                                              | 24           | F                                        |                                                      |
| BREAD                       | 00000          | White Coundary is Discourse                  | 10,4000      | -                                        | -                                                    |
| VV                          | 82636          | White Sourdough Bloomer                      | 12x400G      | F                                        | Т                                                    |
|                             | 82637          | Multiseed Sourdough                          | 8x800G       | F                                        | Т                                                    |
| VV                          |                | 3 Cheese Jalapeño Sourdough                  | 12x400G      | F                                        | Т                                                    |
|                             | 82638          | S Cheese Jalapeno Sourdough                  | 12/1000      |                                          |                                                      |
|                             | 82638<br>82639 | Cheese & Onion Sourdough Baguette            | 12x400G      | F                                        | Т                                                    |
| V                           |                |                                              |              | F                                        | T<br>T                                               |