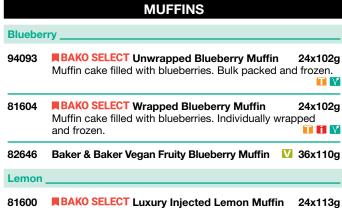

### Let us do the hard work for you

These carefully selected products are quick and easy to add to your counter. Just thaw and serve, bake off or decorate.

| Status<br>(Refer<br>to Key) | Code           | Description                                  | Pack<br>Size | Ambient (A)<br>Frozen (F)<br>Chilled (C) | Thaw &<br>Serve (T)<br>Unbaked (U)<br>Part Baked (P) |
|-----------------------------|----------------|----------------------------------------------|--------------|------------------------------------------|------------------------------------------------------|
| COOKIE                      | PUCKS          |                                              |              |                                          |                                                      |
| V                           | 88310          | Belgian Chocolate Cookie Pucks               | 90           | F                                        | U                                                    |
|                             | 88311          | Double Belgian Chocolate Cookie Pucks        | 90           | F                                        | U                                                    |
|                             | 88312          | White Belgian Chocolate Cookie Pucks         | 90           | F                                        | U                                                    |
|                             | 88313          | White Belgian Chocolate & Raspberry          | 90           | F                                        | U                                                    |
|                             | 88316          | Cookie Pucks<br>Salted Caramel Filled Cookie | 100x80       | F                                        | U                                                    |
|                             | 88315          | Chocolate Filled Cookie                      | 100x80       | F                                        | U                                                    |
| OUGH                        |                |                                              |              |                                          |                                                      |
| V                           | 81418          | Unsugared Jam Ball Doughnut                  | 80x76G       | F                                        | Т                                                    |
|                             | 81419          | Sugared Jam Ball Doughnut                    | 80x76G       | F                                        | T                                                    |
|                             | 88249          | Finger Doughnut                              | 56x50G       | F                                        | T                                                    |
|                             | _              |                                              |              | · · ·                                    |                                                      |
| V                           | 88250          | Ring Doughnut                                | 48x50G       | F                                        | Т                                                    |
| V                           | 94102          | Chocolate & Hazelnut Filled Doughnut         | 36x90G       | F                                        | Т                                                    |
| V                           | 94103          | Custard Filled Doughnut                      | 36x90G       | F                                        | Т                                                    |
| V                           | 93980          | Fruits Of The Forest Filled Doughnut         | 36x90G       | F                                        | Т                                                    |
| /UFFIN                      | S              |                                              |              |                                          |                                                      |
| V                           | 81600          | Luxury Injected Lemon Muffin                 | 24x113G      | F                                        | Т                                                    |
| V                           | 81601          | Luxury Injected Triple                       | 24x111G      | F                                        | т                                                    |
|                             | 81604          | Chocolate Muffin<br>Wrapped Blueberry Muffin | 24x102G      | F                                        | T                                                    |
| V                           | 94019          | Wrapped Triple Chocolate Muffin              | 24x102G      | F                                        | T                                                    |
|                             | 94019          | Double Chocolate Muffin                      | 24x102G      | F                                        | T                                                    |
|                             |                |                                              |              |                                          |                                                      |
| Y                           | 94093          | Blueberry Muffin                             | 24x102G      | F                                        | Т                                                    |
| V                           | 93981          | Luxury Injected Salted Caramel Muffin        | 24x101G      | F                                        | Т                                                    |
| SAVOUF                      | RY SLIC        | ES                                           |              |                                          |                                                      |
| V                           | 94111          | Cheese & Onion Slice                         | 30x180G      | F                                        | U                                                    |
|                             | 94112          | Chicken & Mushroom Slice                     | 30x180G      | F                                        | U                                                    |
|                             | 94114          | Chicken Slice                                | 30x180G      | F                                        | U                                                    |
|                             | 94115          | Steak Slice                                  | 30x180G      | F                                        | U                                                    |
| V                           | 94116          | Vegetable Slice                              | 30x180G      | F                                        | U                                                    |
|                             | 94134          | Chicken Curry Slice                          | 30x180G      | F                                        | U                                                    |
|                             | 94013          | Bacon & Cheese Turnover                      | 30x148G      | F                                        | U                                                    |
|                             |                |                                              |              | F                                        | U                                                    |
| VV                          | 93170          | Vegan Red Thai Slice                         | 36x175g      |                                          | -                                                    |
|                             | 93208          | Breakfast Slice                              | 30x80G       | F                                        | U                                                    |
|                             | 93206          | Chip Shop Chicken Curry Slice                | 30x80G       | F                                        | U                                                    |
|                             | 93205          | Corned Beef Slice                            | 30x80G       | F                                        | U                                                    |
|                             | 93207          | Katsu Chicken Curry Slice                    | 30x80G       | F                                        | U                                                    |
| SAVOUR                      | RY PIES        |                                              |              |                                          |                                                      |
|                             | 94011          | Potato & Meat Pie                            | 24x268G      | F                                        | U                                                    |
|                             | 94037          | Chicken & Mushroom Pie                       | 24x200G      | F                                        | U                                                    |
|                             | 94137          | Steak Pie                                    | 32x190G      | F                                        | U                                                    |
|                             | 94138          | Steak & Kidney Pie                           | 32x190G      | F                                        | U                                                    |
|                             |                | SAGE ROLLS                                   | 52,7500      |                                          | 0                                                    |
| AVOUR                       |                |                                              | 70           | <b>_</b>                                 |                                                      |
| -                           | 80613          | 5" Sausage Roll                              | 72           | F                                        | U                                                    |
|                             | 80614          | 6" Sausage Roll                              | 66           | F                                        | U                                                    |
| _                           | 80615          | 8" Sausage Roll                              | 48           | F                                        | U                                                    |
| SAVOUR                      | RY PAST        |                                              |              |                                          |                                                      |
|                             | 84098          | Traditional Large Pasty                      | 24x282G      | F                                        | U                                                    |
|                             | 84099          | Traditional Pasty                            | 30x217G      | F                                        | U                                                    |
|                             | 84226          | D Shaped Pasty                               | 36x180G      | F                                        | U                                                    |
| ONFEC                       | TIONE          |                                              |              |                                          |                                                      |
| V                           | 94091          | Egg Custard Tart                             | 60x95G       | F                                        | U                                                    |
|                             | 93036          | Vanilla Slice                                | 24           | F                                        | T                                                    |
| V                           | 81112          | Yum Yums                                     | 24           | F                                        | Т                                                    |
|                             | UTITZ          |                                              | 24           | F                                        |                                                      |
| BREAD                       | 00000          | White Coundary is Discourse                  | 10,4000      | -                                        | -                                                    |
| VV                          | 82636          | White Sourdough Bloomer                      | 12x400G      | F                                        | Т                                                    |
|                             | 82637          | Multiseed Sourdough                          | 8x800G       | F                                        | Т                                                    |
| VV                          |                | 3 Cheese Jalapeño Sourdough                  | 12x400G      | F                                        | Т                                                    |
|                             | 82638          | S Cheese Jalapeno Sourdough                  | 12/1000      |                                          |                                                      |
|                             | 82638<br>82639 | Cheese & Onion Sourdough Baguette            | 12x400G      | F                                        | Т                                                    |
| V                           |                |                                              |              | F                                        | T<br>T                                               |