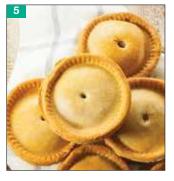

### Let us do the hard work for you

These carefully selected products are quick and easy to add to your counter. Just thaw and serve, bake off or decorate.

| Status<br>(Refer<br>to Key) | Code           | Description                                  | Pack<br>Size | Ambient (A)<br>Frozen (F)<br>Chilled (C) | Thaw &<br>Serve (T)<br>Unbaked (U)<br>Part Baked (P) |
|-----------------------------|----------------|----------------------------------------------|--------------|------------------------------------------|------------------------------------------------------|
| COOKIE                      | PUCKS          |                                              |              |                                          |                                                      |
| V                           | 88310          | Belgian Chocolate Cookie Pucks               | 90           | F                                        | U                                                    |
|                             | 88311          | Double Belgian Chocolate Cookie Pucks        | 90           | F                                        | U                                                    |
|                             | 88312          | White Belgian Chocolate Cookie Pucks         | 90           | F                                        | U                                                    |
|                             | 88313          | White Belgian Chocolate & Raspberry          | 90           | F                                        | U                                                    |
|                             | 88316          | Cookie Pucks<br>Salted Caramel Filled Cookie | 100x80       | F                                        | U                                                    |
|                             | 88315          | Chocolate Filled Cookie                      | 100x80       | F                                        | U                                                    |
| OUGH                        |                |                                              |              |                                          |                                                      |
| V                           | 81418          | Unsugared Jam Ball Doughnut                  | 80x76G       | F                                        | Т                                                    |
|                             | 81419          | Sugared Jam Ball Doughnut                    | 80x76G       | F                                        | T                                                    |
|                             | 88249          | Finger Doughnut                              | 56x50G       | F                                        | T                                                    |
|                             | _              |                                              |              | · · ·                                    |                                                      |
| V                           | 88250          | Ring Doughnut                                | 48x50G       | F                                        | Т                                                    |
| V                           | 94102          | Chocolate & Hazelnut Filled Doughnut         | 36x90G       | F                                        | Т                                                    |
| V                           | 94103          | Custard Filled Doughnut                      | 36x90G       | F                                        | Т                                                    |
| V                           | 93980          | Fruits Of The Forest Filled Doughnut         | 36x90G       | F                                        | Т                                                    |
| /UFFIN                      | S              |                                              |              |                                          |                                                      |
| V                           | 81600          | Luxury Injected Lemon Muffin                 | 24x113G      | F                                        | Т                                                    |
| V                           | 81601          | Luxury Injected Triple                       | 24x111G      | F                                        | т                                                    |
|                             | 81604          | Chocolate Muffin<br>Wrapped Blueberry Muffin | 24x102G      | F                                        | T                                                    |
| V                           | 94019          | Wrapped Triple Chocolate Muffin              | 24x102G      | F                                        | T                                                    |
|                             | 94019          | Double Chocolate Muffin                      | 24x102G      | F                                        | T                                                    |
|                             |                |                                              |              |                                          |                                                      |
| Y                           | 94093          | Blueberry Muffin                             | 24x102G      | F                                        | Т                                                    |
| V                           | 93981          | Luxury Injected Salted Caramel Muffin        | 24x101G      | F                                        | Т                                                    |
| SAVOUF                      | RY SLIC        | ES                                           |              |                                          |                                                      |
| V                           | 94111          | Cheese & Onion Slice                         | 30x180G      | F                                        | U                                                    |
|                             | 94112          | Chicken & Mushroom Slice                     | 30x180G      | F                                        | U                                                    |
|                             | 94114          | Chicken Slice                                | 30x180G      | F                                        | U                                                    |
|                             | 94115          | Steak Slice                                  | 30x180G      | F                                        | U                                                    |
| V                           | 94116          | Vegetable Slice                              | 30x180G      | F                                        | U                                                    |
|                             | 94134          | Chicken Curry Slice                          | 30x180G      | F                                        | U                                                    |
|                             | 94013          | Bacon & Cheese Turnover                      | 30x148G      | F                                        | U                                                    |
|                             |                |                                              |              | F                                        | U                                                    |
| VV                          | 93170          | Vegan Red Thai Slice                         | 36x175g      |                                          | -                                                    |
|                             | 93208          | Breakfast Slice                              | 30x80G       | F                                        | U                                                    |
|                             | 93206          | Chip Shop Chicken Curry Slice                | 30x80G       | F                                        | U                                                    |
|                             | 93205          | Corned Beef Slice                            | 30x80G       | F                                        | U                                                    |
|                             | 93207          | Katsu Chicken Curry Slice                    | 30x80G       | F                                        | U                                                    |
| SAVOUR                      | RY PIES        |                                              |              |                                          |                                                      |
|                             | 94011          | Potato & Meat Pie                            | 24x268G      | F                                        | U                                                    |
|                             | 94037          | Chicken & Mushroom Pie                       | 24x200G      | F                                        | U                                                    |
|                             | 94137          | Steak Pie                                    | 32x190G      | F                                        | U                                                    |
|                             | 94138          | Steak & Kidney Pie                           | 32x190G      | F                                        | U                                                    |
|                             |                | SAGE ROLLS                                   | 52,7500      |                                          | 0                                                    |
| AVOUR                       |                |                                              | 70           | <b>_</b>                                 |                                                      |
| -                           | 80613          | 5" Sausage Roll                              | 72           | F                                        | U                                                    |
|                             | 80614          | 6" Sausage Roll                              | 66           | F                                        | U                                                    |
| _                           | 80615          | 8" Sausage Roll                              | 48           | F                                        | U                                                    |
| SAVOUR                      | RY PAST        |                                              |              |                                          |                                                      |
|                             | 84098          | Traditional Large Pasty                      | 24x282G      | F                                        | U                                                    |
|                             | 84099          | Traditional Pasty                            | 30x217G      | F                                        | U                                                    |
|                             | 84226          | D Shaped Pasty                               | 36x180G      | F                                        | U                                                    |
| ONFEC                       | TIONE          |                                              |              |                                          |                                                      |
| V                           | 94091          | Egg Custard Tart                             | 60x95G       | F                                        | U                                                    |
|                             | 93036          | Vanilla Slice                                | 24           | F                                        | T                                                    |
| V                           | 81112          | Yum Yums                                     | 24           | F                                        | Т                                                    |
|                             | UTITZ          |                                              | 24           | F                                        |                                                      |
| BREAD                       | 00000          | White Coundary is Discourse                  | 10,4000      | -                                        | -                                                    |
| VV                          | 82636          | White Sourdough Bloomer                      | 12x400G      | F                                        | Т                                                    |
|                             | 82637          | Multiseed Sourdough                          | 8x800G       | F                                        | Т                                                    |
| VV                          |                | 3 Cheese Jalapeño Sourdough                  | 12x400G      | F                                        | Т                                                    |
|                             | 82638          | S Cheese Jalapeno Sourdough                  | 12/1000      |                                          |                                                      |
|                             | 82638<br>82639 | Cheese & Onion Sourdough Baguette            | 12x400G      | F                                        | Т                                                    |
| V                           |                |                                              |              | F                                        | T<br>T                                               |