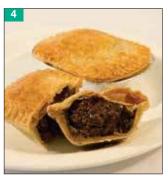

### Let us do the hard work for you

These carefully selected products are quick and easy to add to your counter. Just thaw and serve, bake off or decorate.

| Status<br>(Refer<br>to Key) | Code           | Description                                  | Pack<br>Size | Ambient (A)<br>Frozen (F)<br>Chilled (C) | Thaw &<br>Serve (T)<br>Unbaked (U)<br>Part Baked (P) |
|-----------------------------|----------------|----------------------------------------------|--------------|------------------------------------------|------------------------------------------------------|
| COOKIE                      | PUCKS          |                                              |              |                                          |                                                      |
| V                           | 88310          | Belgian Chocolate Cookie Pucks               | 90           | F                                        | U                                                    |
|                             | 88311          | Double Belgian Chocolate Cookie Pucks        | 90           | F                                        | U                                                    |
|                             | 88312          | White Belgian Chocolate Cookie Pucks         | 90           | F                                        | U                                                    |
|                             | 88313          | White Belgian Chocolate & Raspberry          | 90           | F                                        | U                                                    |
|                             | 88316          | Cookie Pucks<br>Salted Caramel Filled Cookie | 100x80       | F                                        | U                                                    |
|                             | 88315          | Chocolate Filled Cookie                      | 100x80       | F                                        | U                                                    |
| OUGH                        |                |                                              |              |                                          |                                                      |
| V                           | 81418          | Unsugared Jam Ball Doughnut                  | 80x76G       | F                                        | Т                                                    |
|                             | 81419          | Sugared Jam Ball Doughnut                    | 80x76G       | F                                        | T                                                    |
|                             | 88249          | Finger Doughnut                              | 56x50G       | F                                        | T                                                    |
|                             | _              |                                              |              | · · ·                                    |                                                      |
| V                           | 88250          | Ring Doughnut                                | 48x50G       | F                                        | Т                                                    |
| V                           | 94102          | Chocolate & Hazelnut Filled Doughnut         | 36x90G       | F                                        | Т                                                    |
| V                           | 94103          | Custard Filled Doughnut                      | 36x90G       | F                                        | Т                                                    |
| V                           | 93980          | Fruits Of The Forest Filled Doughnut         | 36x90G       | F                                        | Т                                                    |
| /UFFIN                      | S              |                                              |              |                                          |                                                      |
| V                           | 81600          | Luxury Injected Lemon Muffin                 | 24x113G      | F                                        | Т                                                    |
| V                           | 81601          | Luxury Injected Triple                       | 24x111G      | F                                        | т                                                    |
|                             | 81604          | Chocolate Muffin<br>Wrapped Blueberry Muffin | 24x102G      | F                                        | T                                                    |
| V                           | 94019          | Wrapped Triple Chocolate Muffin              | 24x102G      | F                                        | T                                                    |
|                             | 94019          | Double Chocolate Muffin                      | 24x102G      | F                                        | T                                                    |
|                             |                |                                              |              |                                          |                                                      |
| Y                           | 94093          | Blueberry Muffin                             | 24x102G      | F                                        | Т                                                    |
| V                           | 93981          | Luxury Injected Salted Caramel Muffin        | 24x101G      | F                                        | Т                                                    |
| SAVOUF                      | RY SLIC        | ES                                           |              |                                          |                                                      |
| V                           | 94111          | Cheese & Onion Slice                         | 30x180G      | F                                        | U                                                    |
|                             | 94112          | Chicken & Mushroom Slice                     | 30x180G      | F                                        | U                                                    |
|                             | 94114          | Chicken Slice                                | 30x180G      | F                                        | U                                                    |
|                             | 94115          | Steak Slice                                  | 30x180G      | F                                        | U                                                    |
| V                           | 94116          | Vegetable Slice                              | 30x180G      | F                                        | U                                                    |
|                             | 94134          | Chicken Curry Slice                          | 30x180G      | F                                        | U                                                    |
|                             | 94013          | Bacon & Cheese Turnover                      | 30x148G      | F                                        | U                                                    |
|                             |                |                                              |              | F                                        | U                                                    |
| VV                          | 93170          | Vegan Red Thai Slice                         | 36x175g      |                                          | -                                                    |
|                             | 93208          | Breakfast Slice                              | 30x80G       | F                                        | U                                                    |
|                             | 93206          | Chip Shop Chicken Curry Slice                | 30x80G       | F                                        | U                                                    |
|                             | 93205          | Corned Beef Slice                            | 30x80G       | F                                        | U                                                    |
|                             | 93207          | Katsu Chicken Curry Slice                    | 30x80G       | F                                        | U                                                    |
| SAVOUR                      | RY PIES        |                                              |              |                                          |                                                      |
|                             | 94011          | Potato & Meat Pie                            | 24x268G      | F                                        | U                                                    |
|                             | 94037          | Chicken & Mushroom Pie                       | 24x200G      | F                                        | U                                                    |
|                             | 94137          | Steak Pie                                    | 32x190G      | F                                        | U                                                    |
|                             | 94138          | Steak & Kidney Pie                           | 32x190G      | F                                        | U                                                    |
|                             |                | SAGE ROLLS                                   | 52,7500      |                                          | 0                                                    |
| AVOUR                       |                |                                              | 70           | <b>_</b>                                 |                                                      |
| -                           | 80613          | 5" Sausage Roll                              | 72           | F                                        | U                                                    |
|                             | 80614          | 6" Sausage Roll                              | 66           | F                                        | U                                                    |
| _                           | 80615          | 8" Sausage Roll                              | 48           | F                                        | U                                                    |
| SAVOUR                      | RY PAST        |                                              |              |                                          |                                                      |
|                             | 84098          | Traditional Large Pasty                      | 24x282G      | F                                        | U                                                    |
|                             | 84099          | Traditional Pasty                            | 30x217G      | F                                        | U                                                    |
|                             | 84226          | D Shaped Pasty                               | 36x180G      | F                                        | U                                                    |
| ONFEC                       | TIONE          |                                              |              |                                          |                                                      |
| V                           | 94091          | Egg Custard Tart                             | 60x95G       | F                                        | U                                                    |
|                             | 93036          | Vanilla Slice                                | 24           | F                                        | T                                                    |
| V                           | 81112          | Yum Yums                                     | 24           | F                                        | Т                                                    |
|                             | UTITZ          |                                              | 24           | F                                        |                                                      |
| BREAD                       | 00000          | White Coundary is Discourse                  | 10,4000      | -                                        | -                                                    |
| VV                          | 82636          | White Sourdough Bloomer                      | 12x400G      | F                                        | Т                                                    |
|                             | 82637          | Multiseed Sourdough                          | 8x800G       | F                                        | Т                                                    |
| VV                          |                | 3 Cheese Jalapeño Sourdough                  | 12x400G      | F                                        | Т                                                    |
|                             | 82638          | S Cheese Jalapeno Sourdough                  | 12/1000      |                                          |                                                      |
|                             | 82638<br>82639 | Cheese & Onion Sourdough Baguette            | 12x400G      | F                                        | Т                                                    |
| V                           |                |                                              |              | F                                        | T<br>T                                               |