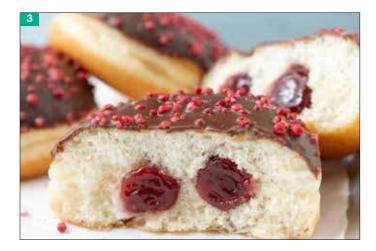

### Let us do the hard work for you

These carefully selected products are quick and easy to add to your counter. Just thaw and serve, bake off or decorate.

| Status<br>(Refer<br>to Key) | Code           | Description                                  | Pack<br>Size | Ambient (A)<br>Frozen (F)<br>Chilled (C) | Thaw &<br>Serve (T)<br>Unbaked (U)<br>Part Baked (P) |
|-----------------------------|----------------|----------------------------------------------|--------------|------------------------------------------|------------------------------------------------------|
| COOKIE                      | PUCKS          |                                              |              |                                          |                                                      |
| V                           | 88310          | Belgian Chocolate Cookie Pucks               | 90           | F                                        | U                                                    |
|                             | 88311          | Double Belgian Chocolate Cookie Pucks        | 90           | F                                        | U                                                    |
|                             | 88312          | White Belgian Chocolate Cookie Pucks         | 90           | F                                        | U                                                    |
|                             | 88313          | White Belgian Chocolate & Raspberry          | 90           | F                                        | U                                                    |
|                             | 88316          | Cookie Pucks<br>Salted Caramel Filled Cookie | 100x80       | F                                        | U                                                    |
|                             | 88315          | Chocolate Filled Cookie                      | 100x80       | F                                        | U                                                    |
| OUGH                        |                |                                              |              |                                          |                                                      |
| V                           | 81418          | Unsugared Jam Ball Doughnut                  | 80x76G       | F                                        | Т                                                    |
|                             | 81419          | Sugared Jam Ball Doughnut                    | 80x76G       | F                                        | T                                                    |
|                             | 88249          | Finger Doughnut                              | 56x50G       | F                                        | T                                                    |
|                             | _              |                                              |              | · · ·                                    |                                                      |
| V                           | 88250          | Ring Doughnut                                | 48x50G       | F                                        | Т                                                    |
| V                           | 94102          | Chocolate & Hazelnut Filled Doughnut         | 36x90G       | F                                        | Т                                                    |
| V                           | 94103          | Custard Filled Doughnut                      | 36x90G       | F                                        | Т                                                    |
| V                           | 93980          | Fruits Of The Forest Filled Doughnut         | 36x90G       | F                                        | Т                                                    |
| /UFFIN                      | S              |                                              |              |                                          |                                                      |
| V                           | 81600          | Luxury Injected Lemon Muffin                 | 24x113G      | F                                        | Т                                                    |
| V                           | 81601          | Luxury Injected Triple                       | 24x111G      | F                                        | т                                                    |
|                             | 81604          | Chocolate Muffin<br>Wrapped Blueberry Muffin | 24x102G      | F                                        | T                                                    |
| V                           | 94019          | Wrapped Triple Chocolate Muffin              | 24x102G      | F                                        | T                                                    |
|                             | 94019          | Double Chocolate Muffin                      | 24x102G      | F                                        | T                                                    |
|                             |                |                                              |              |                                          |                                                      |
| Y                           | 94093          | Blueberry Muffin                             | 24x102G      | F                                        | Т                                                    |
| V                           | 93981          | Luxury Injected Salted Caramel Muffin        | 24x101G      | F                                        | Т                                                    |
| SAVOUF                      | RY SLIC        | ES                                           |              |                                          |                                                      |
| V                           | 94111          | Cheese & Onion Slice                         | 30x180G      | F                                        | U                                                    |
|                             | 94112          | Chicken & Mushroom Slice                     | 30x180G      | F                                        | U                                                    |
|                             | 94114          | Chicken Slice                                | 30x180G      | F                                        | U                                                    |
|                             | 94115          | Steak Slice                                  | 30x180G      | F                                        | U                                                    |
| V                           | 94116          | Vegetable Slice                              | 30x180G      | F                                        | U                                                    |
|                             | 94134          | Chicken Curry Slice                          | 30x180G      | F                                        | U                                                    |
|                             | 94013          | Bacon & Cheese Turnover                      | 30x148G      | F                                        | U                                                    |
|                             |                |                                              |              | F                                        | U                                                    |
| VV                          | 93170          | Vegan Red Thai Slice                         | 36x175g      |                                          | -                                                    |
|                             | 93208          | Breakfast Slice                              | 30x80G       | F                                        | U                                                    |
|                             | 93206          | Chip Shop Chicken Curry Slice                | 30x80G       | F                                        | U                                                    |
|                             | 93205          | Corned Beef Slice                            | 30x80G       | F                                        | U                                                    |
|                             | 93207          | Katsu Chicken Curry Slice                    | 30x80G       | F                                        | U                                                    |
| SAVOUR                      | RY PIES        |                                              |              |                                          |                                                      |
|                             | 94011          | Potato & Meat Pie                            | 24x268G      | F                                        | U                                                    |
|                             | 94037          | Chicken & Mushroom Pie                       | 24x200G      | F                                        | U                                                    |
|                             | 94137          | Steak Pie                                    | 32x190G      | F                                        | U                                                    |
|                             | 94138          | Steak & Kidney Pie                           | 32x190G      | F                                        | U                                                    |
|                             |                | SAGE ROLLS                                   | 52,7500      |                                          | 0                                                    |
| AVOUR                       |                |                                              | 70           | <b>_</b>                                 |                                                      |
| -                           | 80613          | 5" Sausage Roll                              | 72           | F                                        | U                                                    |
|                             | 80614          | 6" Sausage Roll                              | 66           | F                                        | U                                                    |
| _                           | 80615          | 8" Sausage Roll                              | 48           | F                                        | U                                                    |
| SAVOUR                      | RY PAST        |                                              |              |                                          |                                                      |
|                             | 84098          | Traditional Large Pasty                      | 24x282G      | F                                        | U                                                    |
|                             | 84099          | Traditional Pasty                            | 30x217G      | F                                        | U                                                    |
|                             | 84226          | D Shaped Pasty                               | 36x180G      | F                                        | U                                                    |
| ONFEC                       | TIONE          |                                              |              |                                          |                                                      |
| V                           | 94091          | Egg Custard Tart                             | 60x95G       | F                                        | U                                                    |
|                             | 93036          | Vanilla Slice                                | 24           | F                                        | T                                                    |
| V                           | 81112          | Yum Yums                                     | 24           | F                                        | Т                                                    |
|                             | UTITZ          |                                              | 24           | F                                        |                                                      |
| BREAD                       | 00000          | White Coundary is Discourse                  | 10,4000      | -                                        | -                                                    |
| VV                          | 82636          | White Sourdough Bloomer                      | 12x400G      | F                                        | Т                                                    |
|                             | 82637          | Multiseed Sourdough                          | 8x800G       | F                                        | Т                                                    |
| VV                          |                | 3 Cheese Jalapeño Sourdough                  | 12x400G      | F                                        | Т                                                    |
|                             | 82638          | S Cheese Jalapeno Sourdough                  | 12/1000      |                                          |                                                      |
|                             | 82638<br>82639 | Cheese & Onion Sourdough Baguette            | 12x400G      | F                                        | Т                                                    |
| V                           |                |                                              |              | F                                        | T<br>T                                               |