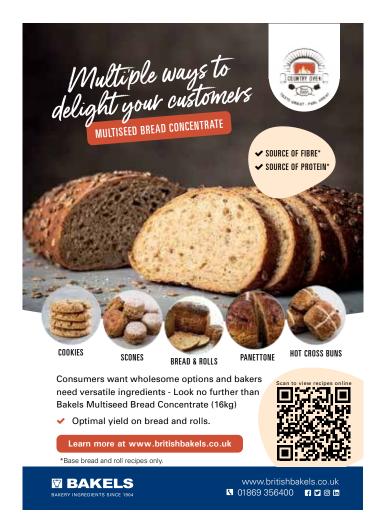

#### BAKO Multiseed Bread Concentrate 16kg

concentrate with a superior blend of seeds and cereals for making healthy and great tasting bread or rolls

No added sugar Natural colouring from blended malts Great tasting authentic malt flavour Includes sunflower seeds, linseed, pumpkin seeds plus ground flax seed

**BAKO PRODUCT CODE 62003** 

Create

Quality you can rely on