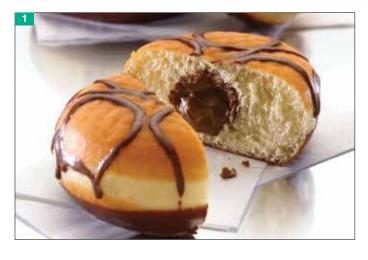

### Let us do the hard work for you

These carefully selected products are quick and easy to add to your counter. Just thaw and serve, bake off or decorate.

| Status<br>(Refer<br>to Key) | Code           | Description                                  | Pack<br>Size | Ambient (A)<br>Frozen (F)<br>Chilled (C) | Thaw &<br>Serve (T)<br>Unbaked (U)<br>Part Baked (P) |
|-----------------------------|----------------|----------------------------------------------|--------------|------------------------------------------|------------------------------------------------------|
| COOKIE                      | PUCKS          |                                              |              |                                          |                                                      |
| V                           | 88310          | Belgian Chocolate Cookie Pucks               | 90           | F                                        | U                                                    |
|                             | 88311          | Double Belgian Chocolate Cookie Pucks        | 90           | F                                        | U                                                    |
|                             | 88312          | White Belgian Chocolate Cookie Pucks         | 90           | F                                        | U                                                    |
|                             | 88313          | White Belgian Chocolate & Raspberry          | 90           | F                                        | U                                                    |
|                             | 88316          | Cookie Pucks<br>Salted Caramel Filled Cookie | 100x80       | F                                        | U                                                    |
|                             | 88315          | Chocolate Filled Cookie                      | 100x80       | F                                        | U                                                    |
| OUGH                        |                |                                              |              |                                          |                                                      |
| V                           | 81418          | Unsugared Jam Ball Doughnut                  | 80x76G       | F                                        | Т                                                    |
|                             | 81419          | Sugared Jam Ball Doughnut                    | 80x76G       | F                                        | T                                                    |
|                             | 88249          | Finger Doughnut                              | 56x50G       | F                                        | T                                                    |
|                             | _              |                                              |              | · · ·                                    |                                                      |
| V                           | 88250          | Ring Doughnut                                | 48x50G       | F                                        | Т                                                    |
| V                           | 94102          | Chocolate & Hazelnut Filled Doughnut         | 36x90G       | F                                        | Т                                                    |
| V                           | 94103          | Custard Filled Doughnut                      | 36x90G       | F                                        | Т                                                    |
| V                           | 93980          | Fruits Of The Forest Filled Doughnut         | 36x90G       | F                                        | Т                                                    |
| /UFFIN                      | S              |                                              |              |                                          |                                                      |
| V                           | 81600          | Luxury Injected Lemon Muffin                 | 24x113G      | F                                        | Т                                                    |
| V                           | 81601          | Luxury Injected Triple                       | 24x111G      | F                                        | т                                                    |
|                             | 81604          | Chocolate Muffin<br>Wrapped Blueberry Muffin | 24x102G      | F                                        | T                                                    |
| V                           | 94019          | Wrapped Triple Chocolate Muffin              | 24x102G      | F                                        | T                                                    |
|                             | 94019          | Double Chocolate Muffin                      | 24x102G      | F                                        | T                                                    |
|                             |                |                                              |              |                                          |                                                      |
| Y                           | 94093          | Blueberry Muffin                             | 24x102G      | F                                        | Т                                                    |
| V                           | 93981          | Luxury Injected Salted Caramel Muffin        | 24x101G      | F                                        | Т                                                    |
| SAVOUF                      | RY SLIC        | ES                                           |              |                                          |                                                      |
| V                           | 94111          | Cheese & Onion Slice                         | 30x180G      | F                                        | U                                                    |
|                             | 94112          | Chicken & Mushroom Slice                     | 30x180G      | F                                        | U                                                    |
|                             | 94114          | Chicken Slice                                | 30x180G      | F                                        | U                                                    |
|                             | 94115          | Steak Slice                                  | 30x180G      | F                                        | U                                                    |
| V                           | 94116          | Vegetable Slice                              | 30x180G      | F                                        | U                                                    |
|                             | 94134          | Chicken Curry Slice                          | 30x180G      | F                                        | U                                                    |
|                             | 94013          | Bacon & Cheese Turnover                      | 30x148G      | F                                        | U                                                    |
|                             |                |                                              |              | F                                        | U                                                    |
| VV                          | 93170          | Vegan Red Thai Slice                         | 36x175g      |                                          | -                                                    |
|                             | 93208          | Breakfast Slice                              | 30x80G       | F                                        | U                                                    |
|                             | 93206          | Chip Shop Chicken Curry Slice                | 30x80G       | F                                        | U                                                    |
|                             | 93205          | Corned Beef Slice                            | 30x80G       | F                                        | U                                                    |
|                             | 93207          | Katsu Chicken Curry Slice                    | 30x80G       | F                                        | U                                                    |
| SAVOUR                      | RY PIES        |                                              |              |                                          |                                                      |
|                             | 94011          | Potato & Meat Pie                            | 24x268G      | F                                        | U                                                    |
|                             | 94037          | Chicken & Mushroom Pie                       | 24x200G      | F                                        | U                                                    |
|                             | 94137          | Steak Pie                                    | 32x190G      | F                                        | U                                                    |
|                             | 94138          | Steak & Kidney Pie                           | 32x190G      | F                                        | U                                                    |
|                             |                | SAGE ROLLS                                   | 52,7500      |                                          | 0                                                    |
| AVOUR                       |                |                                              | 70           | <b>_</b>                                 |                                                      |
| -                           | 80613          | 5" Sausage Roll                              | 72           | F                                        | U                                                    |
|                             | 80614          | 6" Sausage Roll                              | 66           | F                                        | U                                                    |
| _                           | 80615          | 8" Sausage Roll                              | 48           | F                                        | U                                                    |
| SAVOUR                      | RY PAST        |                                              |              |                                          |                                                      |
|                             | 84098          | Traditional Large Pasty                      | 24x282G      | F                                        | U                                                    |
|                             | 84099          | Traditional Pasty                            | 30x217G      | F                                        | U                                                    |
|                             | 84226          | D Shaped Pasty                               | 36x180G      | F                                        | U                                                    |
| ONFEC                       | TIONE          |                                              |              |                                          |                                                      |
| V                           | 94091          | Egg Custard Tart                             | 60x95G       | F                                        | U                                                    |
|                             | 93036          | Vanilla Slice                                | 24           | F                                        | T                                                    |
| V                           | 81112          | Yum Yums                                     | 24           | F                                        | Т                                                    |
|                             | UTITZ          |                                              | 24           | F                                        |                                                      |
| BREAD                       | 00000          | White Coundary is Discourse                  | 10,4000      | -                                        | -                                                    |
| VV                          | 82636          | White Sourdough Bloomer                      | 12x400G      | F                                        | Т                                                    |
|                             | 82637          | Multiseed Sourdough                          | 8x800G       | F                                        | Т                                                    |
| VV                          |                | 3 Cheese Jalapeño Sourdough                  | 12x400G      | F                                        | Т                                                    |
|                             | 82638          | S Cheese Jalapeno Sourdough                  | 12/1000      |                                          |                                                      |
|                             | 82638<br>82639 | Cheese & Onion Sourdough Baguette            | 12x400G      | F                                        | Т                                                    |
| V                           |                |                                              |              | F                                        | T<br>T                                               |