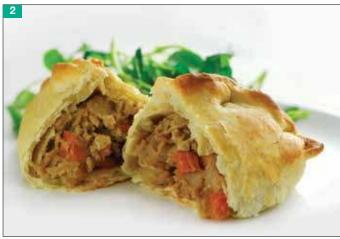

### Let us do the hard work for you

These carefully selected products are quick and easy to add to your counter. Just thaw and serve, bake off or decorate.

| Status<br>(Refer<br>to Key) | Code           | Description                                  | Pack<br>Size | Ambient (A)<br>Frozen (F)<br>Chilled (C) | Thaw &<br>Serve (T)<br>Unbaked (U)<br>Part Baked (P) |
|-----------------------------|----------------|----------------------------------------------|--------------|------------------------------------------|------------------------------------------------------|
| COOKIE                      | PUCKS          |                                              |              |                                          |                                                      |
| V                           | 88310          | Belgian Chocolate Cookie Pucks               | 90           | F                                        | U                                                    |
|                             | 88311          | Double Belgian Chocolate Cookie Pucks        | 90           | F                                        | U                                                    |
|                             | 88312          | White Belgian Chocolate Cookie Pucks         | 90           | F                                        | U                                                    |
|                             | 88313          | White Belgian Chocolate & Raspberry          | 90           | F                                        | U                                                    |
|                             | 88316          | Cookie Pucks<br>Salted Caramel Filled Cookie | 100x80       | F                                        | U                                                    |
|                             | 88315          | Chocolate Filled Cookie                      | 100x80       | F                                        | U                                                    |
| OUGH                        |                |                                              |              |                                          |                                                      |
| V                           | 81418          | Unsugared Jam Ball Doughnut                  | 80x76G       | F                                        | Т                                                    |
|                             | 81419          | Sugared Jam Ball Doughnut                    | 80x76G       | F                                        | T                                                    |
|                             | 88249          | Finger Doughnut                              | 56x50G       | F                                        | T                                                    |
|                             | _              |                                              |              | · · ·                                    |                                                      |
| V                           | 88250          | Ring Doughnut                                | 48x50G       | F                                        | Т                                                    |
| V                           | 94102          | Chocolate & Hazelnut Filled Doughnut         | 36x90G       | F                                        | Т                                                    |
| V                           | 94103          | Custard Filled Doughnut                      | 36x90G       | F                                        | Т                                                    |
| V                           | 93980          | Fruits Of The Forest Filled Doughnut         | 36x90G       | F                                        | Т                                                    |
| /UFFIN                      | S              |                                              |              |                                          |                                                      |
| V                           | 81600          | Luxury Injected Lemon Muffin                 | 24x113G      | F                                        | Т                                                    |
| V                           | 81601          | Luxury Injected Triple                       | 24x111G      | F                                        | т                                                    |
|                             | 81604          | Chocolate Muffin<br>Wrapped Blueberry Muffin | 24x102G      | F                                        | T                                                    |
| V                           | 94019          | Wrapped Triple Chocolate Muffin              | 24x102G      | F                                        | T                                                    |
|                             | 94019          | Double Chocolate Muffin                      | 24x102G      | F                                        | T                                                    |
|                             |                |                                              |              |                                          |                                                      |
| Y                           | 94093          | Blueberry Muffin                             | 24x102G      | F                                        | Т                                                    |
| V                           | 93981          | Luxury Injected Salted Caramel Muffin        | 24x101G      | F                                        | Т                                                    |
| SAVOUF                      | RY SLIC        | ES                                           |              |                                          |                                                      |
| V                           | 94111          | Cheese & Onion Slice                         | 30x180G      | F                                        | U                                                    |
|                             | 94112          | Chicken & Mushroom Slice                     | 30x180G      | F                                        | U                                                    |
|                             | 94114          | Chicken Slice                                | 30x180G      | F                                        | U                                                    |
|                             | 94115          | Steak Slice                                  | 30x180G      | F                                        | U                                                    |
| V                           | 94116          | Vegetable Slice                              | 30x180G      | F                                        | U                                                    |
|                             | 94134          | Chicken Curry Slice                          | 30x180G      | F                                        | U                                                    |
|                             | 94013          | Bacon & Cheese Turnover                      | 30x148G      | F                                        | U                                                    |
|                             |                |                                              |              | F                                        | U                                                    |
| VV                          | 93170          | Vegan Red Thai Slice                         | 36x175g      |                                          | -                                                    |
|                             | 93208          | Breakfast Slice                              | 30x80G       | F                                        | U                                                    |
|                             | 93206          | Chip Shop Chicken Curry Slice                | 30x80G       | F                                        | U                                                    |
|                             | 93205          | Corned Beef Slice                            | 30x80G       | F                                        | U                                                    |
|                             | 93207          | Katsu Chicken Curry Slice                    | 30x80G       | F                                        | U                                                    |
| SAVOUR                      | RY PIES        |                                              |              |                                          |                                                      |
|                             | 94011          | Potato & Meat Pie                            | 24x268G      | F                                        | U                                                    |
|                             | 94037          | Chicken & Mushroom Pie                       | 24x200G      | F                                        | U                                                    |
|                             | 94137          | Steak Pie                                    | 32x190G      | F                                        | U                                                    |
|                             | 94138          | Steak & Kidney Pie                           | 32x190G      | F                                        | U                                                    |
|                             |                | SAGE ROLLS                                   | 52,7500      |                                          | 0                                                    |
| AVOUR                       |                |                                              | 70           | <b>_</b>                                 |                                                      |
| -                           | 80613          | 5" Sausage Roll                              | 72           | F                                        | U                                                    |
|                             | 80614          | 6" Sausage Roll                              | 66           | F                                        | U                                                    |
| _                           | 80615          | 8" Sausage Roll                              | 48           | F                                        | U                                                    |
| SAVOUR                      | RY PAST        |                                              |              |                                          |                                                      |
|                             | 84098          | Traditional Large Pasty                      | 24x282G      | F                                        | U                                                    |
|                             | 84099          | Traditional Pasty                            | 30x217G      | F                                        | U                                                    |
|                             | 84226          | D Shaped Pasty                               | 36x180G      | F                                        | U                                                    |
| ONFEC                       | TIONE          |                                              |              |                                          |                                                      |
| V                           | 94091          | Egg Custard Tart                             | 60x95G       | F                                        | U                                                    |
|                             | 93036          | Vanilla Slice                                | 24           | F                                        | T                                                    |
| V                           | 81112          | Yum Yums                                     | 24           | F                                        | Т                                                    |
|                             | UTITZ          |                                              | 24           | F                                        |                                                      |
| BREAD                       | 00000          | White Coundary is Discourse                  | 10,4000      | -                                        | -                                                    |
| VV                          | 82636          | White Sourdough Bloomer                      | 12x400G      | F                                        | Т                                                    |
|                             | 82637          | Multiseed Sourdough                          | 8x800G       | F                                        | Т                                                    |
| VV                          |                | 3 Cheese Jalapeño Sourdough                  | 12x400G      | F                                        | Т                                                    |
|                             | 82638          | S Cheese Jalapeno Sourdough                  | 12/1000      |                                          |                                                      |
|                             | 82638<br>82639 | Cheese & Onion Sourdough Baguette            | 12x400G      | F                                        | Т                                                    |
| V                           |                |                                              |              | F                                        | T<br>T                                               |