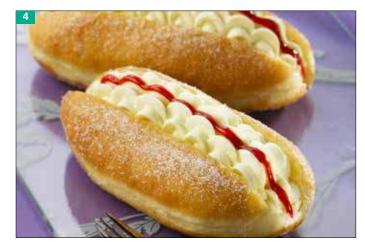

### Let us do the hard work for you

These carefully selected products are quick and easy to add to your counter. Just thaw and serve, bake off or decorate.

| Status<br>(Refer<br>to Key) | Code           | Description                                  | Pack<br>Size | Ambient (A)<br>Frozen (F)<br>Chilled (C) | Thaw &<br>Serve (T)<br>Unbaked (U)<br>Part Baked (P) |
|-----------------------------|----------------|----------------------------------------------|--------------|------------------------------------------|------------------------------------------------------|
| COOKIE                      | PUCKS          |                                              |              |                                          |                                                      |
| V                           | 88310          | Belgian Chocolate Cookie Pucks               | 90           | F                                        | U                                                    |
|                             | 88311          | Double Belgian Chocolate Cookie Pucks        | 90           | F                                        | U                                                    |
|                             | 88312          | White Belgian Chocolate Cookie Pucks         | 90           | F                                        | U                                                    |
|                             | 88313          | White Belgian Chocolate & Raspberry          | 90           | F                                        | U                                                    |
|                             | 88316          | Cookie Pucks<br>Salted Caramel Filled Cookie | 100x80       | F                                        | U                                                    |
|                             | 88315          | Chocolate Filled Cookie                      | 100x80       | F                                        | U                                                    |
| OUGH                        |                |                                              |              |                                          |                                                      |
| V                           | 81418          | Unsugared Jam Ball Doughnut                  | 80x76G       | F                                        | Т                                                    |
|                             | 81419          | Sugared Jam Ball Doughnut                    | 80x76G       | F                                        | T                                                    |
|                             | 88249          | Finger Doughnut                              | 56x50G       | F                                        | T                                                    |
|                             | _              |                                              |              | · · ·                                    |                                                      |
| V                           | 88250          | Ring Doughnut                                | 48x50G       | F                                        | Т                                                    |
| V                           | 94102          | Chocolate & Hazelnut Filled Doughnut         | 36x90G       | F                                        | Т                                                    |
| V                           | 94103          | Custard Filled Doughnut                      | 36x90G       | F                                        | Т                                                    |
| V                           | 93980          | Fruits Of The Forest Filled Doughnut         | 36x90G       | F                                        | Т                                                    |
| /UFFIN                      | S              |                                              |              |                                          |                                                      |
| V                           | 81600          | Luxury Injected Lemon Muffin                 | 24x113G      | F                                        | Т                                                    |
| V                           | 81601          | Luxury Injected Triple                       | 24x111G      | F                                        | т                                                    |
|                             | 81604          | Chocolate Muffin<br>Wrapped Blueberry Muffin | 24x102G      | F                                        | T                                                    |
| V                           | 94019          | Wrapped Triple Chocolate Muffin              | 24x102G      | F                                        | T                                                    |
|                             | 94019          | Double Chocolate Muffin                      | 24x102G      | F                                        | T                                                    |
|                             |                |                                              |              |                                          |                                                      |
| Y                           | 94093          | Blueberry Muffin                             | 24x102G      | F                                        | Т                                                    |
| V                           | 93981          | Luxury Injected Salted Caramel Muffin        | 24x101G      | F                                        | Т                                                    |
| SAVOUF                      | RY SLIC        | ES                                           |              |                                          |                                                      |
| V                           | 94111          | Cheese & Onion Slice                         | 30x180G      | F                                        | U                                                    |
|                             | 94112          | Chicken & Mushroom Slice                     | 30x180G      | F                                        | U                                                    |
|                             | 94114          | Chicken Slice                                | 30x180G      | F                                        | U                                                    |
|                             | 94115          | Steak Slice                                  | 30x180G      | F                                        | U                                                    |
| V                           | 94116          | Vegetable Slice                              | 30x180G      | F                                        | U                                                    |
|                             | 94134          | Chicken Curry Slice                          | 30x180G      | F                                        | U                                                    |
|                             | 94013          | Bacon & Cheese Turnover                      | 30x148G      | F                                        | U                                                    |
|                             |                |                                              |              | F                                        | U                                                    |
| VV                          | 93170          | Vegan Red Thai Slice                         | 36x175g      |                                          | -                                                    |
|                             | 93208          | Breakfast Slice                              | 30x80G       | F                                        | U                                                    |
|                             | 93206          | Chip Shop Chicken Curry Slice                | 30x80G       | F                                        | U                                                    |
|                             | 93205          | Corned Beef Slice                            | 30x80G       | F                                        | U                                                    |
|                             | 93207          | Katsu Chicken Curry Slice                    | 30x80G       | F                                        | U                                                    |
| SAVOUR                      | RY PIES        |                                              |              |                                          |                                                      |
|                             | 94011          | Potato & Meat Pie                            | 24x268G      | F                                        | U                                                    |
|                             | 94037          | Chicken & Mushroom Pie                       | 24x200G      | F                                        | U                                                    |
|                             | 94137          | Steak Pie                                    | 32x190G      | F                                        | U                                                    |
|                             | 94138          | Steak & Kidney Pie                           | 32x190G      | F                                        | U                                                    |
|                             |                | SAGE ROLLS                                   | 52,7500      |                                          | 0                                                    |
| AVOUR                       |                |                                              | 70           | <b>_</b>                                 |                                                      |
| -                           | 80613          | 5" Sausage Roll                              | 72           | F                                        | U                                                    |
|                             | 80614          | 6" Sausage Roll                              | 66           | F                                        | U                                                    |
| _                           | 80615          | 8" Sausage Roll                              | 48           | F                                        | U                                                    |
| SAVOUR                      | RY PAST        |                                              |              |                                          |                                                      |
|                             | 84098          | Traditional Large Pasty                      | 24x282G      | F                                        | U                                                    |
|                             | 84099          | Traditional Pasty                            | 30x217G      | F                                        | U                                                    |
|                             | 84226          | D Shaped Pasty                               | 36x180G      | F                                        | U                                                    |
| ONFEC                       | TIONE          |                                              |              |                                          |                                                      |
| V                           | 94091          | Egg Custard Tart                             | 60x95G       | F                                        | U                                                    |
|                             | 93036          | Vanilla Slice                                | 24           | F                                        | T                                                    |
| V                           | 81112          | Yum Yums                                     | 24           | F                                        | Т                                                    |
|                             | UTITZ          |                                              | 24           | F                                        |                                                      |
| BREAD                       | 00000          | White Coundary is Discourse                  | 10,4000      | -                                        | -                                                    |
| VV                          | 82636          | White Sourdough Bloomer                      | 12x400G      | F                                        | Т                                                    |
|                             | 82637          | Multiseed Sourdough                          | 8x800G       | F                                        | Т                                                    |
| VV                          |                | 3 Cheese Jalapeño Sourdough                  | 12x400G      | F                                        | Т                                                    |
|                             | 82638          | S Cheese Jalapeno Sourdough                  | 12/1000      |                                          |                                                      |
|                             | 82638<br>82639 | Cheese & Onion Sourdough Baguette            | 12x400G      | F                                        | Т                                                    |
| V                           |                |                                              |              | F                                        | T<br>T                                               |